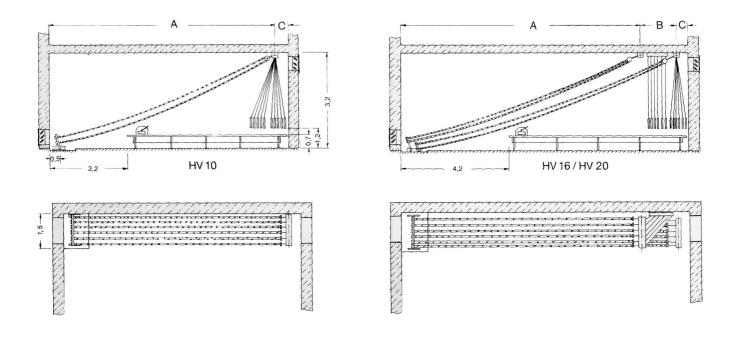

## Inclined hose drying system HV 10 art. no 153450

For max. 10 delivery hoses up to 20 m lenght, consists of 1 suspension box with 10 return pulleys

## Inclined hose drying system HV 16 art. no 153455

Same type as HV 10 but for max. 16 delivery hoses up to 20 m lenght, consists of 3 suspension boxes with 8 return pulleys each

## Inclined hose drying system HV 20 art. no 153460

Same type as HV 10 but for max. 20 delivery hoses up to 20 m lenght, consists of 3 suspension boxes with 10 return pulleys each

Rope handhold art. no 153462

| Specifications: |             |                        | Measures |       |       |
|-----------------|-------------|------------------------|----------|-------|-------|
| Туре            |             | Capacity               | Α        | В     | с     |
| HV 10           |             | 10 hoses 15 m each     | 8 m      | -     | 0,5 m |
|                 | or          | 10 hoses 20 m each     | 10 m     | -     | 0,5 m |
| HV 16           |             | 8 hoses 15 m each      | 8 m      | 2,5 m | 1,5 m |
|                 | +           | 8 hoses 20 m each      |          |       |       |
|                 | alternative | 2 x 8 hoses 20 m each  | 10 m     | 2,5 m | 1,5 m |
| HV 20           |             | 10 hoses 15 m each     | 8 m      | 2,5 m | 1,5 m |
|                 | +           | 10 hoses 20 m each     |          |       |       |
|                 | alternative | 2 x 10 hoses 20 m each | 10 m     | 2,5 m | 1,5 m |